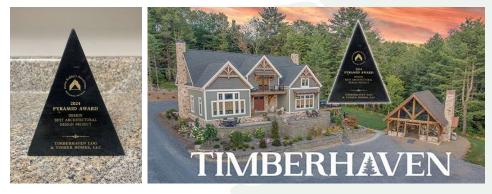

## Timberhaven Wins 2024 Pyramid Award for Best Architectural Design

For immediate release: June 12, 2025

Middleburg, PA – Timberhaven Log & Timber Homes is honored to announce that its custom Mountain Timber Frame Home project has been awarded the **2024 Pyramid Award for Best Architectural Design Project** by the Home Builders Association of Metropolitan Harrisburg.

This prestigious recognition highlights Timberhaven's commitment to innovative design, superior craftsmanship, and collaboration. The award-winning timber frame home is a striking example of mountaininspired architecture, brought to life through intentional design and heartfelt execution. From its breathtaking timber frame structure to its thoughtfully integrated natural elements, the home reflects both artistry and functionality.

The Home Builders Association hosts the annual Pyramid Awards to honor excellence across the building industry, including design, construction, remodeling, and professional services. Winners are selected in nearly 50 categories spanning five major areas: Advertising & Promotion, Building, Remodeling, Professionals, and Design.