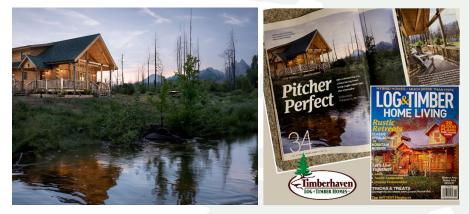

#### For immediate release: October 20, 2023

Middleburg, PA – *Log & Timber Home Living* magazine featured Timberhaven Log & Timber Homes in its special-interest publication *Rustic Retreats* released today. The feature article, *Pitcher Perfect*, showcased a stunning 6-and-a-half-page photographic spread of a custom Timberhaven log home located along McKenzie River in Northwest Oregon.

Built on their original foundation, their new log home is built with Timberhaven's world-renowned Engineered Logs, shaped in an 8x8 D profile with Mortise & Tenon corners. The quintessential design details include an open living area, cathedral ceiling, vast wall of glass, and a spacious front porch where Frank, Betsy, and all their guests can enjoy the beautiful vistas of the surrounding countryside and the deep sense of recovery and renewal.

Timberhaven Log & Timber Homes hired Allen Mowery Photography from Mifflinburg, PA to professionally photograph the custom log home in May 2023. **For the full photograph library, <u>click here</u>**.