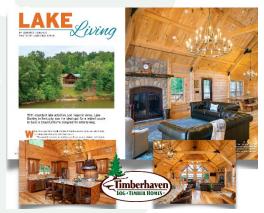

#### For immediate release: December 1, 2022

Middleburg, PA – *Log Cabin Homes* magazine featured Timberhaven Log & Timber Homes in its bi-monthly issue released on December 1, 2022. The feature article, titled *Lake Living*, showcased a stunning 6-page photographic spread of a custom Timberhaven log home located along Lake Barkley in Kentucky.

The story outlined Jamie and Ann Buskill's personal vision to create an inviting, cozy home where relatives and friends would gather yet have their own space to retreat to. The vacation home became a central hub for long weekends and holidays with its convenient access to abundant lake activities and majestic views.

timber-home design ideas, and the Buskill home is beautifully designed with floor-to-ceiling windows and wrap-around porches overlooking the lake. It's an inspirational home that captures the essence of log home life—exactly the type of home we want to share with our readers."