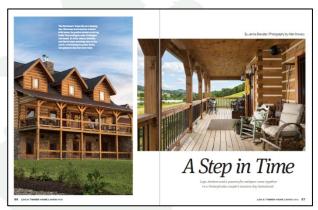

## International Trade Publication Features Local Manufacturer

**For immediate release: April 6, 2020** Middleburg, PA – *Log & Timber Home Living* magazine recently featured Timberhaven Log & Timber Homes in its March/April2020 issue. The feature article, titled *A Step in Time*, showcased a stunning 10-page photographic spread of a custom Timberhaven log home located in central PA.

The story outlined a couple's personal home journey – from acquiring family land, planning and designing their dream retirement home, to working with local manufacturer, Timberhaven Log & Timber Homes, to fine tune all the details. The custom home footprint is nearly 6,000 square feet (including a finished basement which features an oldfashioned General Store) and a combination of log and timber frame construction. It perfectly complemented the prestigious *Log & Timber Home Living* publication.

In addition to a quality build with Timberhaven's Kiln-Dried Traditional Solid Logs, the home features a vast custom wall of glass with unbeatable views, centrally located massive stone fireplace, custom heavy timber staircase with metal baluster, cozy loft and so much more. Homeowner Melinda Karchner was quoted saying, "No matter the season, it's just so peaceful here."

A collaboration of local talent, Timberhaven Log & Timber Homes and *Log & Timber Home Living* hired Allen Mowery Photography, located in Mifflinburg, PA, to professionally photograph the custom log home. <u>Click here</u> for a full home tour of photography. <u>Click here</u> for the full story.