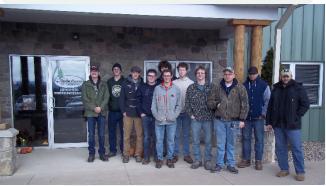

## **Triangle Tech Students Tour Local Manufacturing Facilities**

**For immediate release – December 10, 2018** Students from Triangle Tech in Sunbury recently toured the manufacturing facilities of Timberhaven Log & Timber Homes, LLC located at 1081 Salem Church Road, Middleburg, PA. More than a dozen students and instructors from the Carpentry & Construction Technology Associate's Degree Program participated in the tour.

Kevin Hoover, Tech Specialist at Timberhaven, provided the students with a personalized tour of Timberhaven's production facility. Students also enjoyed a step-by-step demonstration of the company's renowned laminating process. The tour was concluded after the students had the opportunity to inspect Timberhaven's various display areas.