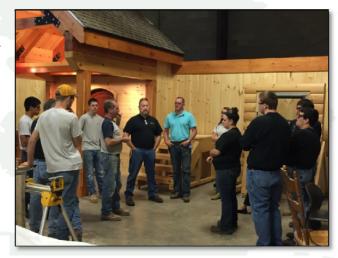

## For immediate release - May 25, 2016

On Tuesday, May 24, 2016, students from the SUN Area Technical Institute toured the manufacturing facilities of Timberhaven Log & Timber Homes, LLC located at 1081 Salem Church Road, Middleburg, PA. Over a dozen students and instructors from the Carpentry and Advanced Wood Products Manufacturing classes participated in the tour.

Kevin Hoover, Tech Specialist at Timberhaven Log & Timber Homes, serves on the advisory board of SUN Tech's Carpentry class. He provided the students with a personalized tour of Timberhaven's production facility. Students also enjoyed a step-by-step demonstration of the company's renowned laminating process. The tour was concluded after the students had the opportunity to inspect Timberhaven's various log and roofing system displays.